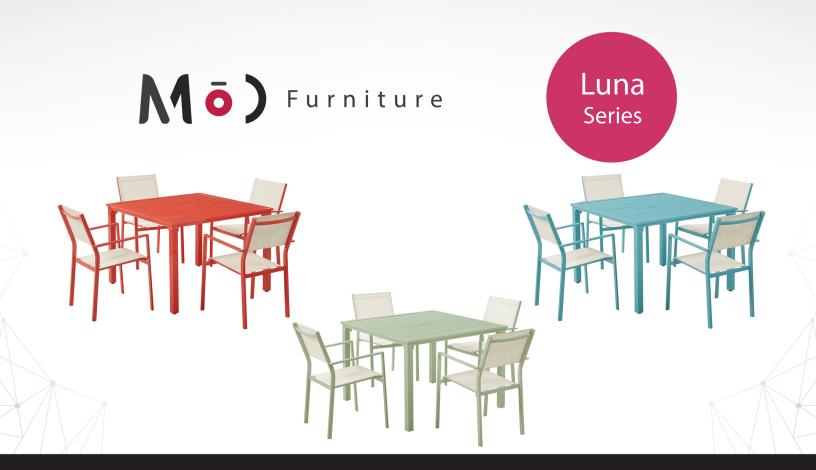

Add more fun to your life and to your outdoor color scheme with the Luna 5-Piece Dining Set from Mod. This colorful collection of four stationary sling chairs and a 41-in. dining table is soon to make your backyard the hottest spot in the neighborhood. The clean, modern lines of these pieces add a bright pop of color to your outdoor oasis. Each piece has heavy-duty aluminum frames with a powder coating to extend protection against rust, scratches, and UV harm. The sturdy frames create a supportive base for the chairs, while the lightweight, PVC sling fabric contours to the natural shape of your back for optimal comfort; it's strong, UV-resistant, and quick to dry - perfect for poolside lounging. For maximum relaxation, rest your drinks and snacks on the matching aluminum slat-top dining table. The slats are easy to clean and prevent excess water build up. Made with all-weather materials, this set will be the focal point for friendly weekday get-togethers and sun-soaked family weekends for years to come.

## **Features**

- 5-piece dining set with with 4 sling chairs and slat table from the Luna collection
- Rust-resistant aluminum frames coated with a protective finish
- 41-in. slat top dining table has a 2 in. hole for an umbrella (umbrella not included)
- Durable construction for outdoor protection
- PVC sling fabric is soft to the touch, comfortable, dries quickly, and resists fading
- Chairs are stackable for convenient storage
- Chair Dimensions: 23.22 in. D x 20.86 in. W x 33.85 in. H, Seat Dimensions: 17.71 in. D x 15.15 in. W x 16.92 in, H
- Table Dimensions: 41.14 in. D x 41.14 in. W x 28.86 in. H
- 1-year limited warranty